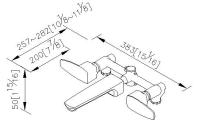

he most basic geometric elements, the design team also varied the faucets to be special and bring the positive benefit for bathroom.

"Pan-," a combining form meaning "all." We are eager to hope all users would have chances to experience our high-quality products, and it could start from this Pan Series which has perfect harmony with various basins and bathroom designs.



### **DESCRIPTION:**

- 1.Material of handle meets JIS 3771 standard.
- 2.Use lead-free copper material.
- 3. Finish meets the standard of ASTM-SC2.
- 4.Ceramic cartridge with brass shell & Japan (MARUWA) ceramic disc.
- 5. Ceramic valve Past 500,000 times lifespan test.
- 6. With G 1/2 to water supply wall outlet.
- 7. Aerator flow restrictor meets 2.2 GPM max.
- 8. Coordinates with other products in Pan 2 collection.



unit: mm[inch]

## Certifictaion:

## **Fixing Kits:**

1.SUS 304 Stainless Steel Screws\*1 Hex Key2.5mm\*1

## AWARD: