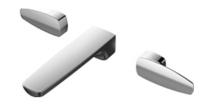

# Two-Handle Wall-Mounted Basin Faucet 9779-92-81CP

#### INTRODUCTION:

Design Team created the Pan 2 Faucets with concise style, and integrated rectangular and circular lines into the shape design to fit for different basins easily and provide users various choices. Though it has just used the most basic geometric elements, the design team also varied the faucets to be special and bring the positive benefit for bathroom.

"Pan-," a combining form meaning "all." We are eager to hope all users would have chances to experience our high-quality products, and it could start from this Pan Series which has perfect harmony with various basins and bathroom designs.

### **DESCRIPTION:**

- 1.Material of handle meets JIS 3771 standard.
- 2.Use lead-free copper material.
- 3. Finish meets the standard of ASTM-SC2.
- 4.Ceramic cartridge with brass shell & Japan (MARUWA) ceramic disc.
- 5. Ceramic valve Past 500,000 times lifespan test.
- 6. With G 1/2 to water supply wall outlet.
- 7. Aerator flow restrictor meets 2.2 GPM max.
- 8. Coordinates with other products in Pan 2 collection.