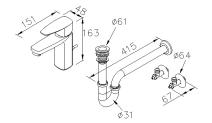

and circular lines into the shape design to fit for different basins easily and provide users various choices. Though it has just used the most basic geometric elements, the design team also varied the faucets to be special and bring the positive benefit for bathroom.

"Pan-," a combining form meaning "all." We are eager to hope all users would have chances to experience our high-quality products, and it could start from this Pan Series which has perfect harmony with various basins and bathroom designs.



### **DESCRIPTION:**

- 1. Chrome plated finish meets the standard of ASTM-SC2.
- 2. Anti-erosion coating lets it keep clean easily.
- 3.Material of handle meets JIS 3771 standard.
- 4.Hose with SANTOPRENE tube (meets NSF approval), can be stood 10Kg/cm2 water pressure and 120°C heat.



unit:mm

## Certifictaion:

### **Fixing Kits:**

1.Mounting Bolt\*1 Rubber Washer\*1 Nut\*1 Bracket\*1

### AWARD: