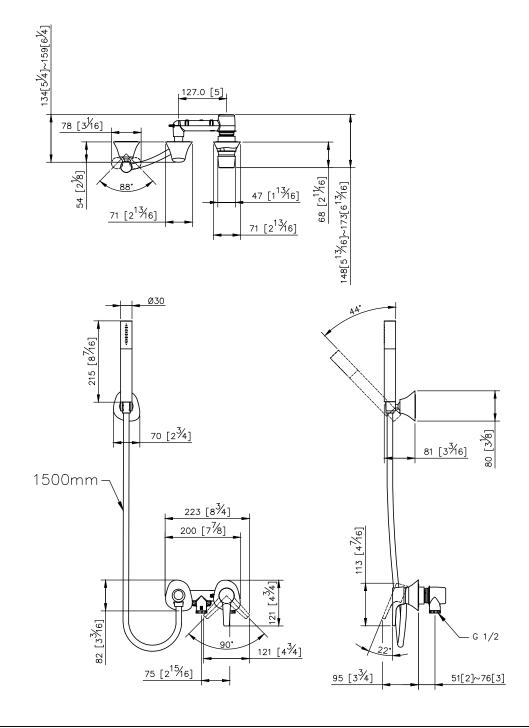

## Concealed Shower Mixer 7927-X3-81CP

- 1.Brass of casting body meets JIS 3604 standard.
- 2. Finish meets the standard of ASTM-SC2.
- 3. The body of valve should be buried in the wall beforehand with 1"(2.5cm) adjusting tolerance in depth.
- 4.Ceramic valve with CERAMTEC ceramic disc/(Germany). Ceramic valve pasts 500,000 times lifespan test.
- 5.Thread: G 1/2.
- 6.1.5 meter elastic shower hose can be extended. Shower hose with TPE flexible tube can stand 10Kg/cm2 water pressure and 70°C heat.
- 7. The optional check valve and flow restrictor could be added into the handshower.
- 8. Adjustable angle of the hand-shower bracket.