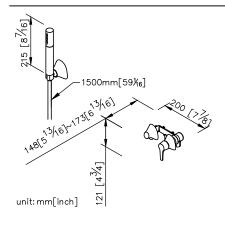

## Concealed Shower Mixer 7927-X3-81CP

- 1.Brass of casting body meets JIS 3604 standard.
- 2. Finish meets the standard of ASTM-SC2.
- 3. The body of valve should be buried in the wall beforehand with 1"(2.5cm) adjusting tolerance in depth.
- 4.Ceramic valve with CERAMTEC ceramic disc/(Germany). Ceramic valve pasts 500,000 times lifespan test.
- 5.Thread: G 1/2.
- 6.1.5 meter elastic shower hose can be extended. Shower hose with TPE flexible tube can stand 10Kg/cm2 water pressure and 70°C heat.
- 7. The optional check valve and flow restrictor could be added into the handshower.
- 8. Adjustable angle of the hand-shower bracket.