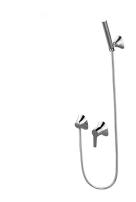

# Concealed Shower Mixer 7927-X3-81CP

### INTRODUCTION:

Designer observed kinds of organisms to sketch contours of product for expounding orderless growth and concept of meristem. Mixer has been combined with stylish handles and organic spout just like to personally experience the pulsation of life.

Movable cartridge structure is not only a good solution, but also additional value of products for consumers.

- 1.Brass of casting body meets JIS 3604 standard.
- 2. Finish meets the standard of ASTM-SC2.
- 3. The body of valve should be buried in the wall beforehand with 1"(2.5cm) adjusting tolerance in depth.
- 4.Ceramic valve with CERAMTEC ceramic disc/(Germany). Ceramic valve pasts 500,000 times lifespan test.
- 5.Thread: G 1/2.
- 6.1.5 meter elastic shower hose can be extended. Shower hose with TPE flexible tube can stand 10Kg/cm2 water pressure and 70°C heat.
- 7. The optional check valve and flow restrictor could be added into the handshower.
- 8. Adjustable angle of the hand-shower bracket.