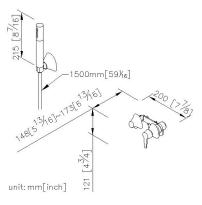

Movable cartridge structure is not only a good solution, but also additional value of products for consumers.

- 1.Brass of casting body meets JIS 3604 standard.
- 2. Finish meets the standard of ASTM-SC2.
- 3. The body of valve should be buried in the wall beforehand with 1"(2.5cm) adjusting tolerance in depth.
- 4.Ceramic valve with CERAMTEC ceramic disc/(Germany). Ceramic valve pasts 500,000 times lifespan test.
- 5.Thread: G 1/2.
- 6.1.5 meter elastic shower hose can be extended. Shower hose with TPE flexible tube can stand 10Kg/cm2 water pressure and 70°C heat.
- 7. The optional check valve and flow restrictor could be added into the handshower.
- 8. Adjustable angle of the hand-shower bracket.

## **Fixing Kits:**

SUS 304 Stainless Steel Screws\*2 Plastic Anchors\*2 Material of Wall Mount Bracket: PC\*1