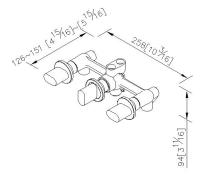

#### **Perfecto**



# Three-Handle Valve (Three Outlets) 7920-Z3-81CP

#### **INTRODUCTION:**

JUSTIME makes some transformation in oval to increase a sense of modernity, fitting the fashion of this generation, and adding elegant style into 6920 Series.



#### **DESCRIPTION:**

- 1. Casting valve body material meets ISO CuZn40Pb standard.
- 2. Forging handle material meets JIS 3771 standard.
- 3.The body of valve should be buried in the wall beforehand with 1"(2.5cm) adjusting tolerance in depth.
- 4. Chrome plated finish meets the ASTM-SC2 standard.
- 5. The connecting thread of main body is G 1/2.
- 6. Coordinates with other products in Perfecto collection.



unit: mm[inch]

### Certifictaion:

## **Fixing Kits:**

1.N/A

#### AWARD: