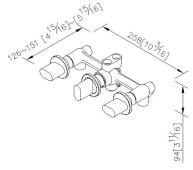

### **DESCRIPTION:**

- 1. Casting valve body material meets ISO CuZn40Pb standard.
- 2. Forging handle material meets JIS 3771 standard.
- 3.The body of valve should be buried in the wall beforehand with 1"(2.5cm) adjusting tolerance in depth.
- 4. Chrome plated finish has met the ASTM-SC2 standard.
- 5. The connecting thread of main body is G 1/2.

unit:mm[inch]