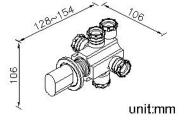

## **Perfecto**

3-Way Diverter (Two Inlets) 7920-W3-80CP

## **DESCRIPTION:**

- 1. Casting valve body material meets ISO CuZn40Pb standard.
- 2. Forging handle material meets JIS 3771 Standard.
- 3. Water flow could be diverted to 3 water outlets.
- 4. The body of valve should be buried in the wall beforehand with 1"(2.5cm) adjusting tolerance in depth.
- 5. Chrome plated finish has met the ASTM-SC2 standard.
- 6. The connecting thread of main body is G 1/2.