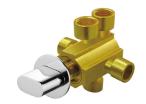

## **Perfecto**

3-Way Diverter (Two Inlets) 7920-W3-80CP

## **DESCRIPTION:**

- 1. Casting valve body material meets ISO CuZn40Pb standard.
- 2. Forging handle material meets JIS 3771 Standard.
- 3. Water flow could be diverted to 3 water outlets.
- 4. The body of valve should be buried in the wall beforehand with 1"(2.5cm) adjusting tolerance in depth.
- 5. Chrome plated finish has met the ASTM-SC2 standard.
- 6. The connecting thread of main body is G 1/2.