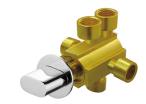

## **Perfecto**

2-Way Diverter (Two Inlets) 7920-W2-81CP

## **DESCRIPTION:**

- 1. Casting valve body material meets ISO CuZn40Pb standard.
- 2. Forging handle material meets JIS 3771 Standard.
- 3. Water flow could be diverted to 2 water outlets.
- 4.The body of valve should be buried in the wall beforehand with 1"(2.5cm) adjusting tolerance in depth.
- 5. Chrome plated finish has met the ASTM-SC2 standard.
- 6. The connecting thread of main body is G 1/2.