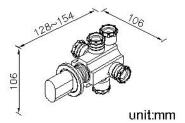

## **Perfecto**

2-Way Diverter (Two Inlets) 7920-W2-81CP

## **DESCRIPTION:**

- 1. Casting valve body material meets ISO CuZn40Pb standard.
- 2. Forging handle material meets JIS 3771 Standard.
- 3. Water flow could be diverted to 2 water outlets.
- 4.The body of valve should be buried in the wall beforehand with 1"(2.5cm) adjusting tolerance in depth.
- 5. Chrome plated finish has met the ASTM-SC2 standard.
- 6. The connecting thread of main body is G 1/2.