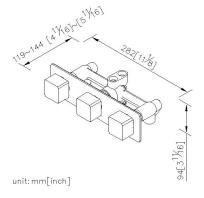

# Three-Handle Valve (Three Outlets) 7909-Z3-81CP

### **DESCRIPTION:**

- 1. Casting valve body material meets ISO CuZn40Pb standard.
- 2. Forging handle material meets JIS 3771 Standard.
- 3. The body of valve should be buried in the wall beforehand with 1"(2.5cm) adjusting tolerance in depth.
- 4. Chrome plated finish has met the ASTM-SC2 standard.
- 5. The connecting thread of main body is G 1/2.