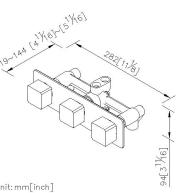

Three-Handle Valve (Two Outlets) 7909-Z2-81CP

1.Casting valve body material meets ISO CuZn40Pb standard.

2. Forging handle material meets JIS 3771 Standard.

3. The body of valve should be buried in the wall beforehand with 1"(2.5cm) adjusting tolerance in depth.

4.Chrome plated finish has met the ASTM-SC2 standard.

5. The connecting thread of main body is G 1/2.

Certifictaion:

**Fixing Kits:** 1.

AWARD:

unit:mm[inch]