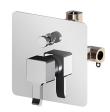

## Single Handle Check Valve 7909-XY-80CP

## **INTRODUCTION:**

Designed main body style as square shape, the aesthetics of symmetry exudes a stylish and charming atmosphere. With R angle processed, it soften the right angle of hard steel, and bring more soft and elegant atmosphere to a bathroom space.

## **DESCRIPTION:**

- 1. Chrome plated finish meets the standard of ASTM-SC2.
- 2.Material of forging handle meets JIS 3771 standard.
- 3. Faceplate material is stainless steel SUS304.
- 4.Inlet thread G 1/2.
- 5. The faucet should be used at the water presure from 1 to 4 kg/cm^2.
- 6. The burying depth of embedded body is between 2"(6cm) Min  $\sim$  3"(7.6cm) Max from the finished wall.
- 7. The mixing valve could be installed in the cemented and wooden wall.
- 8. With replaceable check valve assembled in the bottom of the cartridge to prevent the water from flowing back.