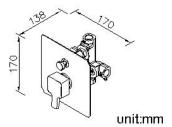

## **DESCRIPTION:**

- 1. Chrome plated finish meets the standard of ASTM-SC2.
- 2.Material of forging handle meets JIS 3771 standard.
- 3. Faceplate material is stainless steel SUS304.
- 4.Inlet thread G 1/2.
- 5. The faucet should be used at the water presure from 1 to 4 kg/cm^2.
- 6. The burying depth of embedded body is between 2"(6cm) Min  $\sim$  3"(7.6cm) Max from the finished wall.
- 7. The mixing valve could be installed in the cemented and wooden wall.
- 8. With replaceable check valve assembled in the bottom of the cartridge to prevent the water from flowing back.