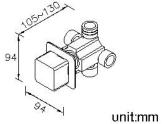

# 2-Way Diverter (One Inlet) 7909-WB-81CP

## **DESCRIPTION:**

- 1. Casting valve body material meets ISO CuZn40Pb standard.
- 2. Forging handle material meets JIS 3771 Standard.
- 3. The body of valve should be buried in the wall beforehand with 1"(2.5cm) adjusting tolerance in depth.
- 4. Chrome plated finish has met the ASTM-SC2 standard.
- 5. The connecting thread of main body is G 1/2.