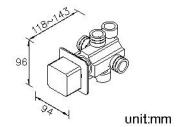

# 2-Way Diverter (Two Inlets) 7909-W2-81CP

#### **DESCRIPTION:**

- 1. Casting valve body material meets ISO CuZn40Pb standard.
- 2. Forging handle material meets JIS 3771 Standard.
- 3. The body of valve should be buried in the wall beforehand with 1"(2.5cm) adjusting tolerance in depth.
- 4. Chrome plated finish has met the ASTM-SC2 standard.
- 5. The connecting thread of main body is G 1/2.