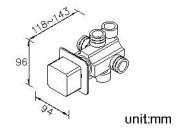

## **DESCRIPTION:**

- 1. Casting valve body material meets ISO CuZn40Pb standard.
- 2. Forging handle material meets JIS 3771 Standard.
- 3. The body of valve should be buried in the wall beforehand with 1"(2.5cm) adjusting tolerance in depth.
- 4. Chrome plated finish has met the ASTM-SC2 standard.
- 5. The connecting thread of main body is G 1/2.