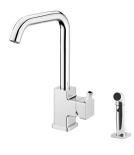

## Kitchen Faucet With Sprayer 7909-97-82CP

## **INTRODUCTION:**

Designed main body style as square shape, the aesthetics of symmetry exudes a stylish and charming atmosphere. With R angle processed, it soften the right angle of hard steel, and bring more soft and elegant atmosphere to a bathroom space.

## **DESCRIPTION:**

1. The smooth line of handle is the feature.

2.Swiveling spout has passed up to 50,000 turns test.

- 3. The click and lock water value of the sprayer could be operated more conveniently.
- 4. The optional check valve and flow restrictor could be added into the sprayer.
- 5. The sprayer can stand the presure from 0.5 to 5 kg/cm^2