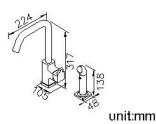

## Kitchen Faucet With Sprayer 7909-97-82CP

## **DESCRIPTION:**

1. The smooth line of handle is the feature.

2.Swiveling spout has passed up to 50,000 turns test.

- 3. The click and lock water value of the sprayer could be operated more conveniently.
- 4. The optional check valve and flow restrictor could be added into the sprayer.
- 5. The sprayer can stand the presure from 0.5 to 5 kg/cm^2

6.Stainless steel braided hose with SANTOPRENE tube (meets NSF approval), can stand 15Kg/cm2 water pressure and 120°C heat.

7.Stainless steel braided hose with M10 x 1.0mm connected to faucet body and 1/2"-14NPSM connected to water supply system.