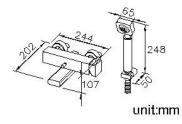

water controlled by swinging handle for 45° both right and left sides.

6.Elastic shower hose can be extended to 2 meters and bear 15Kg/cm2 water pressure.

7. The available distance between two centers of wall water-outlet is 122mm to 178mm.