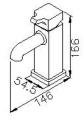

- 1. The smooth line of handle is the feature.
- 2.Ceramic valve with KOREA ceramic disc / (Korea)
- 3. Handle can be moved up to 22° to adjust water flow from closed position; hot and cold water controlled by swinging handle for 45° both right and left sides.
- 4.Stainless steel braided hose with SANTOPRENE tube (meets NSF approval), can stand15Kg/cm2 water pressure and 120°C heat.
- 5.Stainless steel braided hose with M10 x 1.0mm (Male thread connect to faucet body) and 1/2"-14NPSM (Female thread connect to water supply system).
- 6.Aerator with flow restrictor (2.2 GPM max.)
- 7.Brass with Chrome plated meets ASTM-SC2 standard.
- 8. Faucet body material meets JIS 3604 Standard.

#### Certifictaion:

## **Fixing Kits:**

1.Mounting Bolt\*1 Rubber Washer\*1 Nut\*1 Bracket\*1

### AWARD:



unit:mm