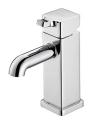

### **INTRODUCTION:**

Designed main body style as square shape, the aesthetics of symmetry exudes a stylish and charming atmosphere. With R angle processed, it soften the right angle of hard steel, and bring more soft and elegant atmosphere to a bathroom space.

### **DESCRIPTION:**

- 1. The smooth line of handle is the feature.
- 2.Ceramic valve with KOREA ceramic disc / (Korea)
- 3. Handle can be moved up to 22° to adjust water flow from closed position; hot and cold water controlled by swinging handle for 45° both right and left sides.
- 4.Stainless steel braided hose with SANTOPRENE tube (meets NSF approval), can stand15Kg/cm2 water pressure and 120°C heat.
- 5.Stainless steel braided hose with M10 x 1.0mm (Male thread connect to faucet body) and 1/2"-14NPSM (Female thread connect to water supply system).
- 6.Aerator with flow restrictor (2.2 GPM max.)
- 7.Brass with Chrome plated meets ASTM-SC2 standard.
- 8. Faucet body material meets JIS 3604 Standard.