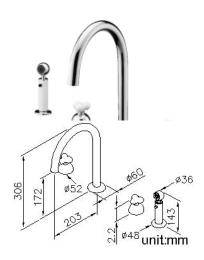

# Two-Handle Kitchen Faucet W/Sprayer 7903-98-82CP

## **DESCRIPTION:**

- 1. The water of faucet will be turned off when using the spray. On the contrary, the water of faucet will be supplied as the sprayer turned off.
- 2.One piece structure and inner aerator are not easy to accumulate the filth.
- 3. Swiveling spout has passed up to 50,000 turns test.
- 5. The click and lock water valve could be operated more conveniently.
- 6. The optional check valve and flow restrictor could be added into the sprayer.
- 7. Porcelain handles with high pressure molding against UV and color fading.
- 8. Ceramic cartridge with MARUWA ceramic disc / (Japan)
- 9.Handle valve turning range from closed position: 90°
- 10.Aerator flow restrictor (2.2 GPM max.).