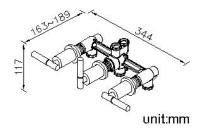

## **DESCRIPTION:**

- 1. Faucet body material meets JIS 3604 Standard.
- 2. Handle material meets JIS 3771 Standard.
- 3. The body of valve should be buried in the wall beforehand with 1"(2.5cm) adjusting tolerance in depth.
- 4. Chrome plated finish has met the ASTM-SC2 standard.
- 5. The connecting thread of main body is G 1/2.