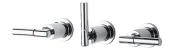

## **Symmetria**

Three-Handle Valve (Three Outlets) 7880-Z3-81CP

## **INTRODUCTION:**

The slender and contrasting handles are one of the main themes of the whole series. Combined with the cylindrical water outlet, it shows the overall static stability. The visual effect of simple lines brings soothing enjoyment to the body and mind, allowing users to wash off the exhaustion in the bathroom space.