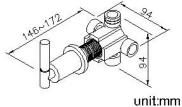

### **DESCRIPTION:**

- 1. Faucet body material meets JIS 3604 Standard.
- 2. Handle material meets JIS 3771 Standard.
- 3. Water flow could be diverted to 3 water outlets.
- 4.The body of valve should be buried in the wall beforehand with 1"(2.5cm) adjusting tolerance in depth.
- 5. Chrome plated finish has met the ASTM-SC2 standard.
- 6. The connecting thread of main body is G 1/2.