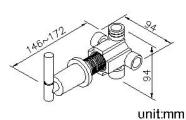

## 2-Way Diverter (One Inlet) 7880-WB-81CP

**DESCRIPTION:** 

1.Faucet body material meets JIS 3604 Standard.

2.Handle material meets JIS 3771 Standard.

3. The body of valve should be buried in the wall beforehand with 1"(2.5cm) adjusting tolerance in depth.

4.Chrome plated finish has met the ASTM-SC2 standard.

5. The connecting thread of main body is G 1/2.

**Certifictaion:** 

Fixing Kits:

1.

AWARD: