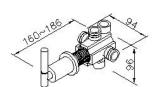

## **DESCRIPTION:**

1.Faucet body material meets JIS 3604 Standard.

2.Handle material meets JIS 3771 Standard.

3. The body of valve should be buried in the wall beforehand with 1"(2.5cm) adjusting tolerance in depth.

4.Chrome plated finish has met the ASTM-SC2 standard.

5. The connecting thread of main body is G 1/2.

**Certifictaion:** 

Fixing Kits:

AWARD:

unit:mm

OVE-000-091121