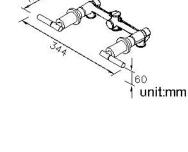

### **DESCRIPTION:**

- 1.The body of valve should be buried in the wall beforehand with 1"(2.5cm) adjusting tolerance in depth.
- 2. The connecting thread of main body is G 1/2.
- 3. Handle valve turning range from closed position: 90°
- 4.The inlet of both sides are assembled the check valves for avoiding the backflow of cold and hot water.
- 5.Material of body meets JIS 3771 standard.
- 6.Brass with chrome-plated; SC2 standard of ASTM for 5 years guarantee; pass 96 hours Salt Spray Test.