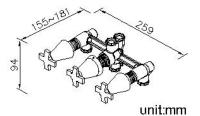

## **DESCRIPTION:**

- 1. Faucet body material meets JIS 3604 Standard.
- 2. Handle material meets JIS 3771 Standard.
- 3.The body of valve should be buried in the wall beforehand with 1"(2.5cm) adjusting tolerance in depth.
- 4. Chrome plated finish has met the ASTM-SC2 standard.
- 5. The connecting thread of main body is G 1/2.