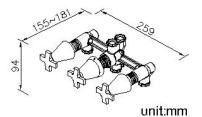

# Three-Handle Valve (Two Outlets) 7874-Z0-81CP

# **DESCRIPTION:**

- 1. Faucet body material meets JIS 3604 Standard.
- 2. Handle material meets JIS 3771 Standard.
- 3.The body of valve should be buried in the wall beforehand with 1"(2.5cm) adjusting tolerance in depth.
- 4. Chrome plated finish has met the ASTM-SC2 standard.
- 5. The connecting thread of main body is G 1/2.