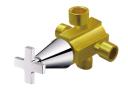

# 2-Way Diverter (One Inlet) 7874-WB-80CP

#### **DESCRIPTION:**

- 1. Faucet body material meets JIS 3604 Standard.
- 2. Handle material meets JIS 3771 Standard.
- 3. Water flow could be diverted to 2 water outlets.
- 4.The body of valve should be buried in the wall beforehand with 1"(2.5cm) adjusting tolerance in depth.
- 5. Chrome plated finish has met the ASTM-SC2 standard.
- 6. The connecting thread of main body is G 1/2.