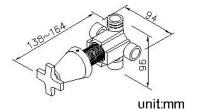

# 2-Way Diverter (One Inlet) 7874-WB-80CP

#### **DESCRIPTION:**

- 1. Faucet body material meets JIS 3604 Standard.
- 2. Handle material meets JIS 3771 Standard.
- 3. Water flow could be diverted to 2 water outlets.
- 4.The body of valve should be buried in the wall beforehand with 1"(2.5cm) adjusting tolerance in depth.
- 5. Chrome plated finish has met the ASTM-SC2 standard.
- 6. The connecting thread of main body is G 1/2.