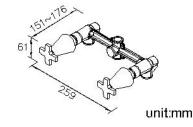

## DESCRIPTION:

1. The body of valve should be buried in the wall beforehand with 1"(2.5cm) adjusting tolerance in depth.

2. The connecting thread of main body is G 1/2.

3.Handle valve turning range from closed position: 90°

4. The inlet of both sides are assembled with the check valves for avoiding the backflow of cold and hot water.

5. Material of body meets JIS 3771 standard.

6.Brass with chrome-plated; SC2 standard of ASTM for 5 years guarantee; pass 96 hours Salt Spray Test.