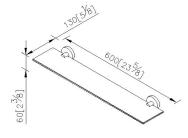

#### **DESCRIPTION:**

- 1. Stainless Steel body meets SUS 304 standard.
- 2. Premium metal construction for durability.
- 3. Justime finishes resist corrosion and tarnish.
- 4. The simply design concept could be collocated with diverse space.
- 5. Vertical force could support a static load of 5 kgf.
- 6.Tempered glass(600\*110\*6mm).
- 7. Coordinates with other products in 7810 collection.

Certifictaion: unit: mm[inch]