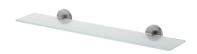

# Shelf 7810-70-80S1

### **INTRODUCTION:**

The round base and cylinder bracket with the brush surface finish display the classical style.

#### **DESCRIPTION:**

- 1. Stainless Steel body meets SUS 304 standard.
- 2. Premium metal construction for durability.
- 3. Justime finishes resist corrosion and tarnish.
- 4. The simply design concept could be collocated with diverse space.
- 5. Vertical force could support a static load of 5 kgf.
- 6.Tempered glass(600\*110\*6mm).
- 7. Coordinates with other products in 7810 collection.