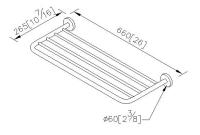

## **DESCRIPTION:**

- 1. Stainless Steel body meets SUS 304 standard.
- 2. Premium metal construction for durability.
- 3. Justime finishes resist corrosion and tarnish.
- 4. The simply design concept could be collocated with diverse space.
- 5. Vertical force could support a static load of 5 kgf.
- 6. The size of towel bar: 600mm.
- 7. Coordinates with other products in 7810 collection.

Certifictaion: unit: mm[inch]