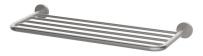

# Bath Towel Rack 7810-65-80S1

#### **INTRODUCTION:**

The round base and cylinder bracket with the brush surface finish display the classical style.

## **DESCRIPTION:**

- 1. Stainless Steel body meets SUS 304 standard.
- 2. Premium metal construction for durability.
- 3. Justime finishes resist corrosion and tarnish.
- 4. The simply design concept could be collocated with diverse space.
- 5. Vertical force could support a static load of 5 kgf.
- 6. The size of towel bar: 600mm.
- 7. Coordinates with other products in 7810 collection.