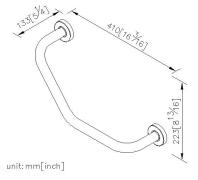

# Angle Grab Bar 7810-58-80S1

#### **DESCRIPTION:**

- 1. Stainless Steel body meets SUS 304 standard.
- 2. Premium metal construction for durability.
- 3. Justime finishes resist corrosion and tarnish.
- 4. The simply design concept could be collocated with diverse space.
- 5. Vertical force could support a static load of 120 kgf.
- 6. Coordinates with other products in 7810 collection.