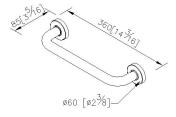

#### **DESCRIPTION:**

- 1. Stainless Steel body meets SUS 304 standard.
- 2. Premium metal construction for durability.
- 3. Justime finishes resist corrosion and tarnish.
- 4. The simply design concept could be collocated with diverse space.
- 5. Vertical force could support a static load of 120 kgf.
- 6.Grab bar size: 300mm.
- 7. Coordinates with other products in 7810 collection.

Certifictaion: unit: mm[inch]