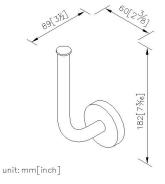

# Spare Toilet Tissue Holder 7810-43-80S1

#### **INTRODUCTION:**

The round base and cylinder bracket with the brush surface finish display the classical style.

### **DESCRIPTION:**

- 1. Stainless Steel body meets SUS 304 standard.
- 2. Premium metal construction for durability.
- 3. Justime finishes resist corrosion and tarnish.
- 4. The simply design concept could be collocated with diverse space.
- 5. Vertical force could support a static load of 5 kgf.
- 6. Spare tissue holder is suitable at public space. It can create the convenient to user and keep the environment neat.
- 7. Coordinates with other products in 7810 collection.