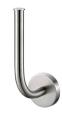

# Spare Toilet Tissue Holder 7810-43-80S1

#### **INTRODUCTION:**

The round base and cylinder bracket with the brush surface finish display the classical style.

### **DESCRIPTION:**

- 1. Stainless Steel body meets SUS 304 standard.
- 2. Premium metal construction for durability.
- 3. Justime finishes resist corrosion and tarnish.
- 4. The simply design concept could be collocated with diverse space.
- 5. Vertical force could support a static load of 5 kgf.
- 6. Spare tissue holder is suitable at public space. It can create the convenient to user and keep the environment neat.
- 7. Coordinates with other products in 7810 collection.