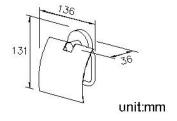

# Toilet Tissue Holder W/Lid 7810-41-80S1

# **DESCRIPTION:**

- 1. Stainless Steel body meets SUS 304 standard.
- 2. Premium metal construction for durability.
- 3. Justime finishes resist corrosion and tarnish.
- 4. The simply design concept could be collocated with diverse space.
- 5. Vertical force could support a static load of 5 kgf.
- 6. Coordinates with other products in 7810 collection.