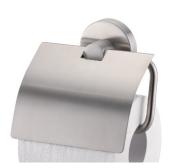

# Toilet Tissue Holder W/Lid 7810-41-80S1

### **INTRODUCTION:**

The round base and cylinder bracket with the brush surface finish display the classical style.

# **DESCRIPTION:**

- 1. Stainless Steel body meets SUS 304 standard.
- 2. Premium metal construction for durability.
- 3. Justime finishes resist corrosion and tarnish.
- 4. The simply design concept could be collocated with diverse space.
- 5. Vertical force could support a static load of 5 kgf.
- 6. Coordinates with other products in 7810 collection.