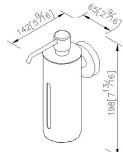

#### **INTRODUCTION:**

The round base and cylinder bracket with the brush surface finish display the classical style.

#### **DESCRIPTION:**

- 1. Stainless Steel body meets SUS 304 standard.
- 2. Premium metal construction for durability.
- 3.Justime finishes resist corrosion and tarnish.
- 4. The simply design concept could be collocated with diverse space.
- 5.Vertical force could support a static load of 2 kgf.
- 6.PP material soap dispenser with front window slot.
- 7.1.0cc for each dispense.
- 8.Capacity: 360ml.
- 9. Coordinates with other products in 7810 collection.

### **Certifictaion:**

Fixing Kits: SUS 304 Stainless Steel Screws\*2 Hex Key2.0mm\*1 Plastic Anchors\*2 Material of Wall Mount Bracket: Stainless Steel (SUS 304)\*1

AWARD:

unit:mm[inch]