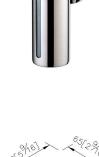

#### **INTRODUCTION:**

The round base and cylinder bracket with the brush surface finish display the classical style.

#### **DESCRIPTION:**

- 1. Stainless Steel body meets SUS 304 standard.
- 2. Premium metal construction for durability.
- 3.Justime finishes resist corrosion and tarnish.
- 4. The simply design concept could be collocated with diverse space.
- 5.Vertical force could support a static load of 2 kgf.
- 6.PP material soap dispenser with front window slot.
- 7.1.0cc for each dispense.
- 8.Capacity: 360ml.
- 9. Coordinates with other products in 7810 collection.

### **Certifictaion:**

Fixing Kits: SUS 304 Stainless Steel Screws\*2 Hex Key2.0mm\*1 Plastic Anchors\*2 Material of Wall Mount Bracket: Stainless Steel (SUS 304)\*1

AWARD:

unit:mm[inch]