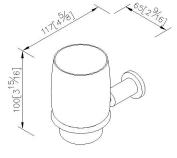

## Still One



Tumbler Holder 7807-30-80CP

### **INTRODUCTION:**

Simple and elegant style of bathroom accessories turn into a basic demand of modern customer, as main design as slender cylinder, which present design features.



### **DESCRIPTION:**

- 1.Brass of casting body meets JIS 3604 standard.
- 2. Premium metal construction for durability.
- 3. Justime finishes resist corrosion and tarnish.
- 4. Finish meets the standard of ASTM-SC2.
- 5. Correctly installed product's loading is 2 kgf.
- 6. Coordinates with other products in Still One Collection.



unit: mm[inch]

# Certifictaion:

## **Fixing Kits:**

1.SUS 304 Stainless Steel Screws\*2 Hex Key 1/8"\*1 Plastic Anchors\*2

### AWARD: