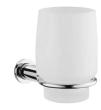

## Still One

Tumbler Holder 7807-30-80CP

### **INTRODUCTION:**

Simple and elegant style of bathroom accessories turn into a basic demand of modern customer, as main design as slender cylinder, which present design features.

### **DESCRIPTION:**

- 1.Brass of casting body meets JIS 3604 standard.
- 2. Premium metal construction for durability.
- 3. Justime finishes resist corrosion and tarnish.
- 4. Finish meets the standard of ASTM-SC2.
- 5. Correctly installed product's loading is 2 kgf.
- 6. Coordinates with other products in Still One Collection.