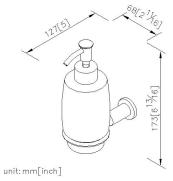

## Still One



Soap Dispenser 7807-25-80CP

#### **INTRODUCTION:**

Simple and elegant style of bathroom accessories turn into a basic demand of modern customer, as main design as slender cylinder, which present design features.



#### **DESCRIPTION:**

- 1.Brass of casting body meets JIS 3604 standard.
- 2. Premium metal construction for durability.
- 3. Justime finishes resist corrosion and tarnish.
- 4. Finish meets the standard of ASTM-SC2.
- 5. Correctly installed product's loading is 2 kgf.
- 6. Coordinates with other products in Still One Collection.



# Certifictaion:

## **Fixing Kits:**

1.SUS 304 Stainless Steel Screws\*2 Hex Key 1/8"\*1 Plastic Anchors\*2

### AWARD: