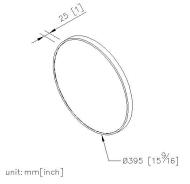

### **DESCRIPTION:**

- 1. Stainless Steel body meets SUS 304 standard.
- 2. Premium metal construction for durability.
- 3. Justime finishes resist corrosion and tarnish.
- 4.Dimension: 395mm x 25mm.
- 5. Coordinates with other products in Still One collection.