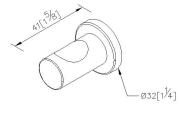

## Still One



Robe Hook 7806-50-80S1

## **INTRODUCTION:**

The compact brushed base was designed with column shape, staggered lines disseminate a real sense of stability.



## **DESCRIPTION:**

- 1. Stainless Steel body meets SUS 304 standard.
- 2. Premium metal construction for durability.
- 3. Justime finishes resist corrosion and tarnish.
- 4. Vertical force could support a static load of 5 kgf.
- 5. Coordinates with other products in Still One collection.



Certifictaion: unit: mm[inch]

## **Fixing Kits:**

- 1. SUS 304 Stainless Steel Screws\*2
- 2. Hex Key 1/8"\*1
- 3. Plastic Anchors\*2

AWARD: