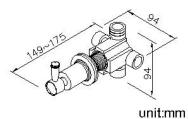

## 3-Way Diverter (One Inlet) 7803-WC-80CP

- 1.Faucet body material meets JIS 3604 Standard. 2.Handle material meets JIS 3771 Standard.
- 3.Water flow could be diverted to 3 water outlets.
- 4. The body of valve should be buried in the wall beforehand 5. with 1"(2.5cm) adjusting tolerance in depth.
- 6.Chrome plated finish has met the ASTM-SC2 standard.
- 7. The connecting thread of main body is G 1/2.