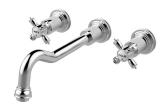

## **Victoria**

# Two-Handle Wall-Mounted Basin Faucet 7803-92-81CP

#### **INTRODUCTION:**

Inspirit by the revival, the base has been devised with the parallel and spindle lines to display the gorgeous beauty of Middle Ages.

#### **DESCRIPTION:**

- 1.Brass with Chrome plated meets ASTM-SC2 standard.
- 2.Sand-casting material meets ISO CuZn40Pb Standard.
- 3. The burying depth of embedded body is between 2"(6cm)Min~3"(7.6cm)Max from the finished wall.