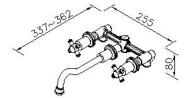

#### **DESCRIPTION:**

- 1.Brass with Chrome plated meets ASTM-SC2 standard.
- 2.Sand-casting material meets ISO CuZn40Pb Standard.
- 3. The burying depth of embedded body is between 2"(6cm)Min~3"(7.6cm)Max from the finished wall.

unit:mm

| C | е | rt | it | iC | ta | 10 | OI | 1 | • |
|---|---|----|----|----|----|----|----|---|---|
|   |   |    |    |    |    |    |    |   |   |