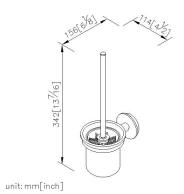

# **Happiness**

Toilet Brush Holder 7802-80-80CP

#### **INTRODUCTION:**

The circle base has been designed with Frosted glass faceplate to increase the hazy and unreal beauty sense.

### **DESCRIPTION:**

- 1.Standard size of brush could be replaced by user and provide the clean and hygiene environment.
- 2.Brass of casting body meets JIS 3604 standard.
- 3. Premium metal construction for durability.
- 4. Justime finishes resist corrosion and tarnish.
- 5. Finish meets the standard of ASTM-SC2.
- 6. Correctly installed product's loading is 2 kgf.
- 7. Coordinates with other products in Happiness collection.