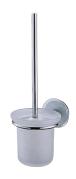

# **Happiness**

Toilet Brush Holder 7802-80-80CP

#### **INTRODUCTION:**

The circle base has been designed with Frosted glass faceplate to increase the hazy and unreal beauty sense.

### **DESCRIPTION:**

- 1.Standard size of brush could be replaced by user and provide the clean and hygiene environment.
- 2.Brass of casting body meets JIS 3604 standard.
- 3. Premium metal construction for durability.
- 4. Justime finishes resist corrosion and tarnish.
- 5. Finish meets the standard of ASTM-SC2.
- 6. Correctly installed product's loading is 2 kgf.
- 7. Coordinates with other products in Happiness collection.