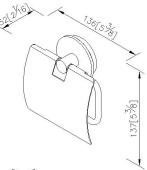

## **INTRODUCTION:**

The circle base has been designed with Frosted glass faceplate to increase the hazy and unreal beauty sense.

unit:mm[inch]