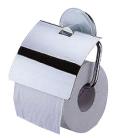

## Toilet Tissue Holder W/Lid 7802-41-80CP

## **INTRODUCTION:**

The circle base has been designed with Frosted glass faceplate to increase the hazy and unreal beauty sense.

unit:mm[inch]

## **DESCRIPTION:**

- 1.Brass of casting body meets JIS 3604 standard.
- 2.Premium metal construction for durability.
- 3.Justime finishes resist corrosion and tarnish.
- 4. Finish meets the standard of ASTM-SC2.
- 5.Correctly installed product's loading is 5 kgf.
- 6. Coordinates with other products in Happiness collection.