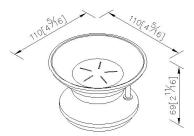

## Freestanding Soap Dish 7802-24-80CP

## **INTRODUCTION:**

The circle base has been designed with Frosted glass faceplate to increase the hazy and unreal beauty sense.





**DESCRIPTION:** 

- 1.Brass of casting body meets JIS 3604 standard.
- 2. Premium metal construction for durability.
- 3.Justime finishes resist corrosion and tarnish.
- 4. Finish meets the standard of ASTM-SC2.
- 5.Size of frosted glass faceplate:diameter 88mm(3.46inch).
- 6.Frosted glass soap dish.
- 7. Coordinates with other products in Happiness collection.

**Certifictaion:** 

Fixing Kits: 1.N/A

AWARD:

unit:mm[inch]