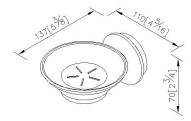

# **Happiness**



Soap Dish 7802-20-80CP

### **INTRODUCTION:**

The circle base has been designed with Frosted glass faceplate to increase the hazy and unreal beauty sense.



### **DESCRIPTION:**

- 1.Brass of casting body meets JIS 3604 standard.
- 2. Premium metal construction for durability.
- 3. Justime finishes resist corrosion and tarnish.
- 4. Finish meets the standard of ASTM-SC2.
- 5. Correctly installed product's loading is 2 kgf.
- 6. Coordinates with other products in Happiness collection.



unit: mm[inch]

# Certifictaion:

## **Fixing Kits:**

1.SUS 304 Stainless Steel Screws\*2 Plastic Anchors\*2 Material of Wall Mount Bracket: Steel with zinc plating\*1

### **AWARD:**