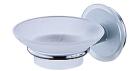

# **Happiness**

Soap Dish 7802-20-80CP

### **INTRODUCTION:**

The circle base has been designed with Frosted glass faceplate to increase the hazy and unreal beauty sense.

### **DESCRIPTION:**

- 1.Brass of casting body meets JIS 3604 standard.
- 2. Premium metal construction for durability.
- 3. Justime finishes resist corrosion and tarnish.
- 4. Finish meets the standard of ASTM-SC2.
- 5. Correctly installed product's loading is 2 kgf.
- 6. Coordinates with other products in Happiness collection.