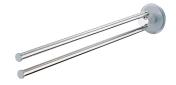

# Swivel Double Towel Bar 7802-12-80CP

#### **DESCRIPTION:**

- 1.Brass of casting body meets JIS 3604 standard.
- 2. Premium metal construction for durability.
- 3. Justime finishes resist corrosion and tarnish.
- 4. Finish meets the standard of ASTM-SC2.
- 5. Correctly installed product's loading is 4 kgf.
- 6.The towel bar could be swiveled by user request and added the space for bathroom environment.
- 7. Coordinates with other products in Happiness collection.