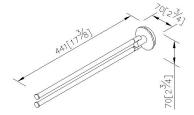

## **Happiness**



# Swivel Double Towel Bar 7802-12-80CP

#### **INTRODUCTION:**

The circle base has been designed with Frosted glass faceplate to increase the hazy and unreal beauty sense.



#### **DESCRIPTION:**

- 1.Brass of casting body meets JIS 3604 standard.
- 2. Premium metal construction for durability.
- 3. Justime finishes resist corrosion and tarnish.
- 4. Finish meets the standard of ASTM-SC2.
- 5. Correctly installed product's loading is 4 kgf.
- 6.The towel bar could be swiveled by user request and added the space for bathroom environment.
- 7. Coordinates with other products in Happiness collection.



unit:mm[inch]

### Certifictaion:

#### **Fixing Kits:**

1.SUS 304 Stainless Steel Screws\*2 Plastic Anchors\*2

Material of Wall Mount Bracket: Steel with zinc plating\*1

#### AWARD: