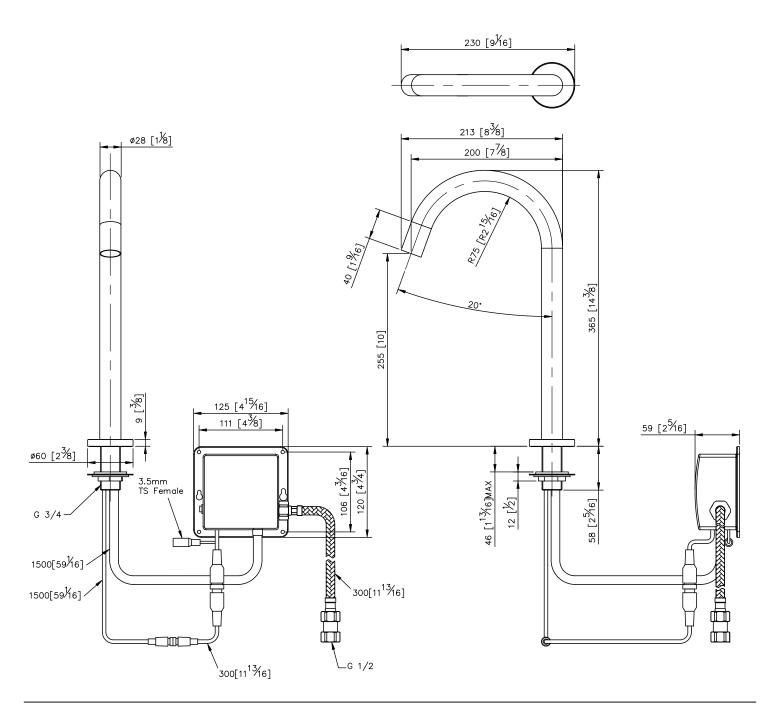

## Sensor Basin Faucet (Cold Only)(DC) 7797-S0-80CP

1.Infrared Sensor Automatic Detection.

2.Safety Guard: Valve will be shut off automatically if water keeps flowing over 60sec.

3. Automatically detect the environment, adjust the sensor, and anti-interference function.

4.Inner filter prevents the bloackage of sensor valve.

5.Power Source: Alkaline Battery AA x 4, DC6V(1.5V x 4).

6.Battery life test: about 300,000 times by alkaline battery; about 100,000 times by carbon zinc battery.

7.Flush Mode: Water start flowing if valid sening around 0.5sec~1.0sec.

8.Low power alert: When battery power is low, red indicator light will flash for battery replacement.

9. The faucet valve can stand the presure from 0.5 to 6 kgf/cm^2.