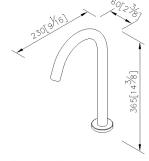

legant cylindrical shape, which displays a sense of simplicity and harmony.



### **DESCRIPTION:**

- 1.Infrared Sensor Automatic Detection.
- 2.Safety Guard: Valve will be shut off automatically if water keeps flowing over 60sec.
- 3. Automatically detect the environment, adjust the sensor, and anti-interference function.
- 4.Inner filter prevents the bloackage of sensor valve.
- 5. Power Source: Alkaline Battery AA x 4, DC6V(1.5V x 4).
- 6.Battery life test: about 300,000 times by alkaline battery; about 100,000 times by carbon zinc battery.
- 7.Flush Mode: Water start flowing if valid sening around 0.5sec~1.0sec.
- 8.Low power alert: When battery power is low, red indicator light will flash for battery replacement.
- 9. The faucet valve can stand the presure from 0.5 to 6 kgf/cm^2.





unit:mm[inch]

# **Fixing Kits:**

1.Hex Key2.0mm\*1 Fixing Screw\*1 Set Screw\*2 Clip\*1

#### AWARD: