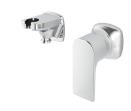

# Concealed Shower Mixer 7790-X3-80CP

## **DESCRIPTION:**

- 1.Brass of forging body meets JIS 3771 standard.
- 2. Finish meets the standard of ASTM-SC2.
- 3. Ceramic valve with CERAMTEC ceramic disc/(Germany).
- 4. The mixing valve could be installed in the cemented and wood wall.
- 5.G1/2 inlet.
- 6. The faucet should be used at the water presure from 1 to 6 kg/cm^2.
- 7.The body of valve should be buried in the wall beforehand with 1"(2.5cm) adjusting tolerance in depth.
- 8.Past 500,000 times lifespan test.
- 9. Coordinates with other products in Arch collection.