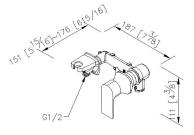

unit:mm[inch]

## **DESCRIPTION:**

- 1.Brass of forging body meets JIS 3771 standard.
- 2. Finish meets the standard of ASTM-SC2.
- 3. Ceramic valve with CERAMTEC ceramic disc/(Germany).
- 4. The mixing valve could be installed in the cemented and wood wall.
- 5.G1/2 inlet.
- 6. The faucet should be used at the water presure from 1 to 6 kg/cm^2.
- 7.The body of valve should be buried in the wall beforehand with 1"(2.5cm) adjusting tolerance in depth.
- 8.Past 500,000 times lifespan test.
- 9. Coordinates with other products in Arch collection.