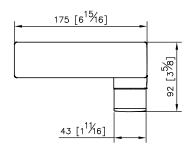

unit: mm[inch]

## Basin Faucet 7790-90-80CP

- 1.Material of faucet body meets ISO CuZn40Pb Standard.
- 2. Handle material meets JIS 3771 Standard.
- 3. Finish meets the standard of ASTM-SC2.
- 4. Ceramic valve with KOREA ceramic disc.
- 5.Stainless steel braided hose with SANTOPRENE tube (meets NSF approval), can be stood 15Kg/cm2 water pressure and  $120^{\circ}C$  heat.
- 6.Stainless steel braided hose with M10 x 1.0mm (Male thread connect to faucet body) and 1/2"-14NPSM (Female thread connect to water supplier system).
- 7.Aerator with removable flow restrictor (2.2 GPM max.), end-user can take off it for larger water flow if necessary.