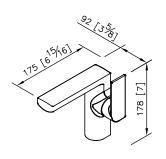

unit: mm[inch]

## Basin Faucet 7790-90-80CP

- 1.Material of faucet body meets ISO CuZn40Pb Standard.
- 2. Handle material meets JIS 3771 Standard.
- 3. Finish meets the standard of ASTM-SC2.
- 4. Ceramic valve with KOREA ceramic disc.
- 5.Stainless steel braided hose with SANTOPRENE tube (meets NSF approval), can be stood 15Kg/cm2 water pressure and  $120^{\circ}C$  heat.
- 6.Stainless steel braided hose with M10 x 1.0mm (Male thread connect to faucet body) and 1/2"-14NPSM (Female thread connect to water supplier system).
- 7.Aerator with removable flow restrictor (2.2 GPM max.), end-user can take off it for larger water flow if necessary.