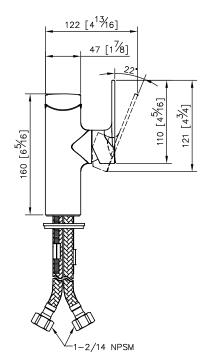

unit: mm[inch]

## Basin Faucet 7790-90-80CP

- 1.Material of faucet body meets ISO CuZn40Pb Standard.
- 2. Handle material meets JIS 3771 Standard.
- 3. Finish meets the standard of ASTM-SC2.
- 4. Ceramic valve with KOREA ceramic disc.
- 5.Stainless steel braided hose with SANTOPRENE tube (meets NSF approval), can be stood 15Kg/cm2 water pressure and  $120^{\circ}C$  heat.
- 6.Stainless steel braided hose with M10 x 1.0mm (Male thread connect to faucet body) and 1/2"-14NPSM (Female thread connect to water supplier system).
- 7.Aerator with removable flow restrictor (2.2 GPM max.), end-user can take off it for larger water flow if necessary.