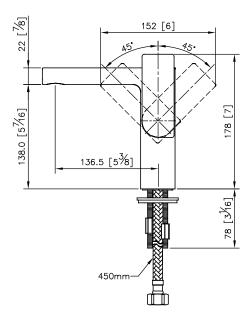

unit: mm[inch]

## Basin Faucet 7790-90-80CP

- 1.Material of faucet body meets ISO CuZn40Pb Standard.
- 2. Handle material meets JIS 3771 Standard.
- 3. Finish meets the standard of ASTM-SC2.
- 4. Ceramic valve with KOREA ceramic disc.
- 5.Stainless steel braided hose with SANTOPRENE tube (meets NSF approval), can be stood 15Kg/cm2 water pressure and  $120^{\circ}C$  heat.
- 6.Stainless steel braided hose with M10 x 1.0mm (Male thread connect to faucet body) and 1/2"-14NPSM (Female thread connect to water supplier system).
- 7.Aerator with removable flow restrictor (2.2 GPM max.), end-user can take off it for larger water flow if necessary.