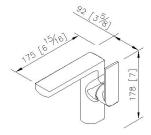

of Eastern philosophy. Square and round of Arch 2 Basin Faucet present on the body and handle design for displaying the perfect interpretation of ancient wisdom and modern style.



#### **DESCRIPTION:**

- 1.Material of faucet body meets ISO CuZn40Pb Standard.
- 2. Handle material meets JIS 3771 Standard.
- 3. Finish meets the standard of ASTM-SC2.
- 4. Ceramic valve with KOREA ceramic disc.
- 5.Stainless steel braided hose with SANTOPRENE tube (meets NSF approval), can be stood 15Kg/cm2 water pressure and 120°C heat.
- 6.Stainless steel braided hose with M10 x 1.0mm (Male thread connect to faucet body) and 1/2"-14NPSM (Female thread connect to water supplier system).
- 7.Aerator with removable flow restrictor (2.2 GPM max.), end-user can take off it for larger water flow if necessary.



Certifictaion: unit: mm[inch]

## **Fixing Kits:**

- 1. Mounting Bolt\*2
- 2. Brass Washer\*1
- 3. Rubber Washer\*1
- 4. Nut\*2

#### AWARD: